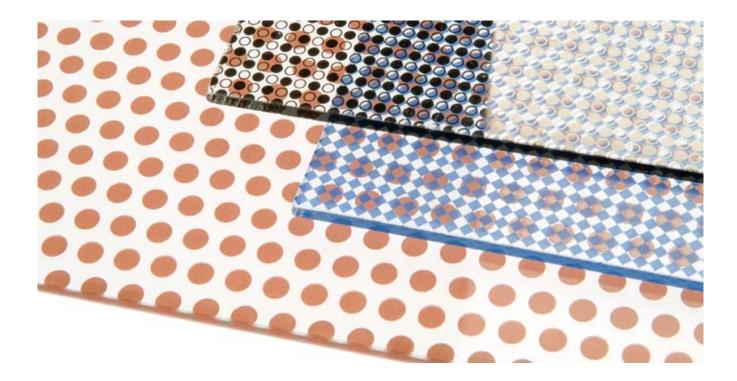

## Sicolor®

## Individually printed glass

**Sicolor** includes a wide range of different basic glasses, which are individually coated with organic or ceramic screen printing. State of the art screen printing technology enables even highly filigree motifs to be printed. The printing patterns for the design are created according to your ideas and specifications.

Screen printing is usually carried out on the reverse side. In the case of laminated glass, this corresponds to layer two or three. Multi-colour printing with a barrier layer is possible.

**Sicolor** is used in the lighting and bathroom furniture industries as well as a decorative design element for technical glasses.